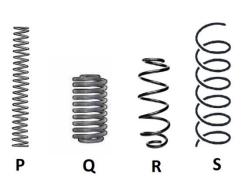

b)

c)

d)

8. Which spring has the minimum number of coils?

- a) P
- b) R
- c) Q
- d) S

- 9. The minimum units travelled by A to reach B, if he moves only in horizontal and vertical direction, is \_\_\_\_\_\_.
  - a) 6
  - b) 8
  - c) 7
  - d) 5