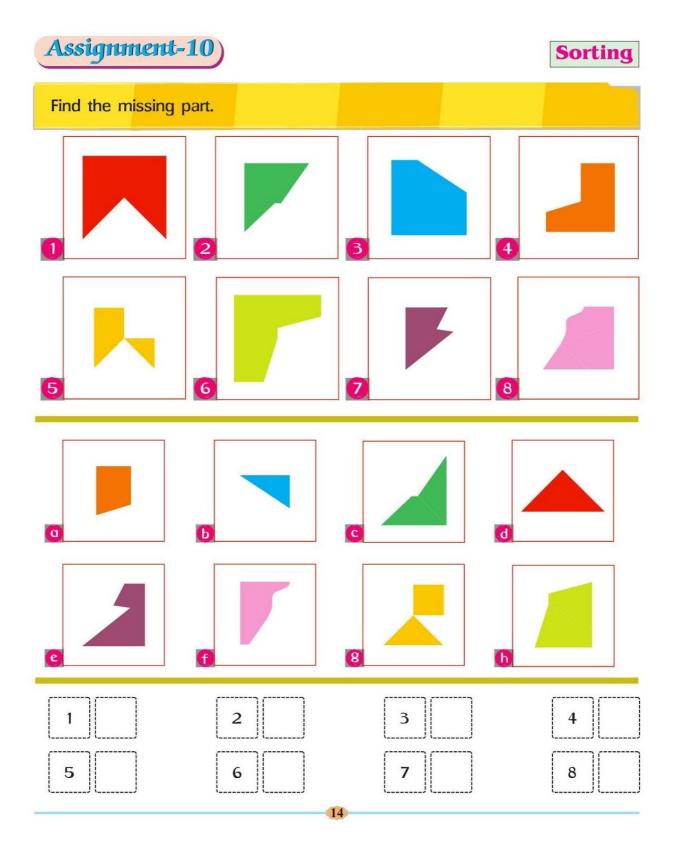

10. Find the next figure to complete the given figure pattern below.

- 11. Complete the number series given: 11,21,31,41,51...
  - a) 21

- b) 71
- c) 61

- d) 51
- 12. Raman is 138 cm tall and Suraj is 16 cm smaller than Raman. How small is Suraj?
  - a) 122 cm
- b) 130 cm
- c) 125 cm
- d) 120 cm