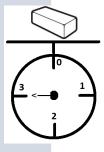

13. What is the weight of the metal block?

- b) 5 kg
- c) 6 kg
- d) 3 kg

The figure shows the number of books sold by a leading bookstore in 4 different months. Study the graph and answer the following question.