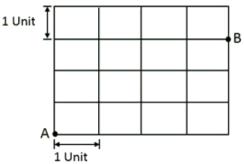

b)

c)

d)

8. Which spring has the minimum number of coils?

- a) P
- b) R
- c) Q
- d) S

- 9. The minimum units travelled by A to reach B, if he moves only in horizontal and vertical direction, is \_\_\_\_\_\_.
  - a) 6
  - b) 8
  - c) 7
  - d) 5