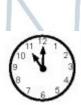

6. How many groups of 2? [\_\_\_\_\_\_

8. Put the correct sign > or <

autics

10. Write the number that comes before thirty. [ \_\_\_\_\_ ]

11. 2, 4, 6, 8, [ \_\_\_\_\_ ]

12. How many days in a week do you go to school? [ \_\_\_\_\_ ]