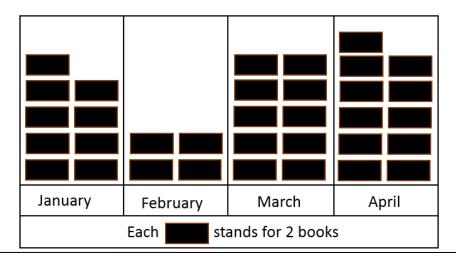

13. What is the weight of the metal block?

- b) 5 kg
- c) 6 kg
- d) 3 kg

The figure shows the number of books sold by a leading bookstore in 4 different months. Study the graph and answer the following question.

| 14. How many<br>a) 14                                     |                       | d in month of March?        |                                                                                                                                                                                                                                                                                                                                                                                                                                                                                                                                                                                                                                                                                                                                                                                                                                                                                                                                                                                                                                                                                                                                                                                                                                                                                                                                                                                                                                                                                                                                                                                                                                                                                                                                                                                                                                                                                                                                                                                                                                                                                                                                | 18               |    | d)      | 20        |
|-----------------------------------------------------------|-----------------------|-----------------------------|--------------------------------------------------------------------------------------------------------------------------------------------------------------------------------------------------------------------------------------------------------------------------------------------------------------------------------------------------------------------------------------------------------------------------------------------------------------------------------------------------------------------------------------------------------------------------------------------------------------------------------------------------------------------------------------------------------------------------------------------------------------------------------------------------------------------------------------------------------------------------------------------------------------------------------------------------------------------------------------------------------------------------------------------------------------------------------------------------------------------------------------------------------------------------------------------------------------------------------------------------------------------------------------------------------------------------------------------------------------------------------------------------------------------------------------------------------------------------------------------------------------------------------------------------------------------------------------------------------------------------------------------------------------------------------------------------------------------------------------------------------------------------------------------------------------------------------------------------------------------------------------------------------------------------------------------------------------------------------------------------------------------------------------------------------------------------------------------------------------------------------|------------------|----|---------|-----------|
| 15. How many<br>a) 28                                     |                       | re sold in January th<br>24 |                                                                                                                                                                                                                                                                                                                                                                                                                                                                                                                                                                                                                                                                                                                                                                                                                                                                                                                                                                                                                                                                                                                                                                                                                                                                                                                                                                                                                                                                                                                                                                                                                                                                                                                                                                                                                                                                                                                                                                                                                                                                                                                                | n February<br>10 | /? | d)      | 25        |
| 16. How many<br>a) 68                                     |                       | d in four month altog<br>72 |                                                                                                                                                                                                                                                                                                                                                                                                                                                                                                                                                                                                                                                                                                                                                                                                                                                                                                                                                                                                                                                                                                                                                                                                                                                                                                                                                                                                                                                                                                                                                                                                                                                                                                                                                                                                                                                                                                                                                                                                                                                                                                                                | r?<br>34         |    | d)      | 94        |
| 17. How many<br>a) 13<br>b) 15                            | straight lines do     | es the figure has?          | c)<br>d)                                                                                                                                                                                                                                                                                                                                                                                                                                                                                                                                                                                                                                                                                                                                                                                                                                                                                                                                                                                                                                                                                                                                                                                                                                                                                                                                                                                                                                                                                                                                                                                                                                                                                                                                                                                                                                                                                                                                                                                                                                                                                                                       |                  |    |         |           |
| 18. How many<br>a) 10<br>b) 8                             | straight lines are    | e there in solid?           | c)<br>d)                                                                                                                                                                                                                                                                                                                                                                                                                                                                                                                                                                                                                                                                                                                                                                                                                                                                                                                                                                                                                                                                                                                                                                                                                                                                                                                                                                                                                                                                                                                                                                                                                                                                                                                                                                                                                                                                                                                                                                                                                                                                                                                       | 5 4              |    | 1       |           |
| 19. Ankita take<br>complete 2<br>a) 30 minu<br>b) 60 minu | rounds?<br>ites       | complete one round          | of the contract of the contrac | 1 hour           |    | vill sh | e take to |
| 20. How many<br>a) 5                                      | ₹ 5 you to need<br>b) |                             | c)                                                                                                                                                                                                                                                                                                                                                                                                                                                                                                                                                                                                                                                                                                                                                                                                                                                                                                                                                                                                                                                                                                                                                                                                                                                                                                                                                                                                                                                                                                                                                                                                                                                                                                                                                                                                                                                                                                                                                                                                                                                                                                                             | 25               |    | d)      | 6         |