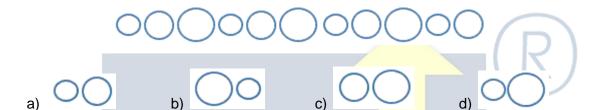

## Solve the following exercises:

1. How many toffees are there in the box? Circle the correct number.

10 or 20

- 3. Write the numeral nineteen. [ \_\_\_\_\_]
- 4. What year is it now? [ \_\_\_\_\_]
- 5. Circle the shape that does not belong.